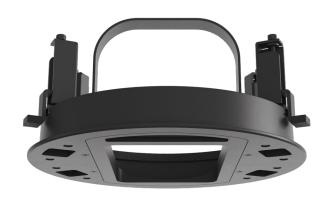

### Description

The Gineos system allows the professional installation of SONOS One, ONE SL and Play:1 speakers in ceilings and walls. The robust and high quality adapter integrates in ceilings and walls with an elegant and very low profile and magnetic design cover.

#### **Features**

- Effortless installation of SONOS ONE series in drywall constructions
- Minimum installation depth of only 123 mm plus cables & connectors
- · Defined openings for cables and speaker outlet
- The SONOS loudspeaker is fixed and protected within the adapter
- Acoustic optimized magnetic design cover easily detachable
- Secure fixing of speaker and adapter in walls and ceilings
- Easy installation in concrete ceilings as well as brick and concrete walls:
  Euroboxx M (SKU: 1022220)