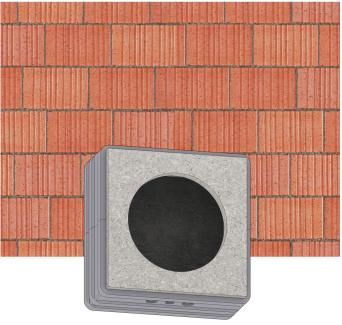

# gineos

Your Gineos system also works for concrete ceilings, concrete walls and brick walls.

Backbox for concrete ceilings / concrete walls:

Euroboxx **M** SKU: 1022220 Backbox for brick walls:

Euroboxx **M wall** SKU: 1022221