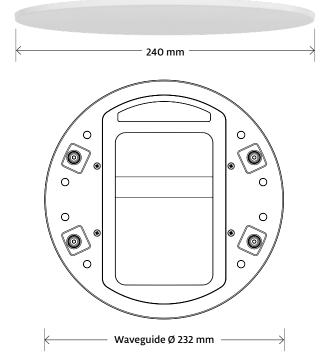

#### Scope of delivery (per piece)

- 1 Gineos installation kit for Sonos One, One SL, Play:1
- 1 high-quality design cover in white or anthracite
- 1 installation guide
- · 1 cardboard packaging

| Type                | Gineos                            |
|---------------------|-----------------------------------|
| Dimensions          | Ø 232; Height 123 mm              |
| Installation depth  | 123 mm (plus cables & connectors) |
| Installation cutout | circular: 218 mm                  |