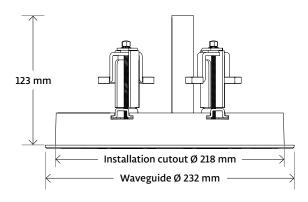

#### **Features**

- Effortless installation of SONOS ONE series in drywall constructions
- Minimum installation depth of only 123 mm plus cables & connectors
- · Defined openings for cables and speaker outlet
- The SONOS loudspeaker is fixed and protected within the adapter
- Acoustic optimized magnetic design cover easily detachable
- Secure fixing of speaker and adapter in walls and ceilings
- Easy installation in concrete ceilings as well as brick and concrete walls:
  Euroboxx M (SKU: 1022220)

#### Scope of delivery (per piece)

- 1 Gineos installation kit for Sonos One, One SL, Play:1
- 1 high-quality design cover in white or anthracite
- 1 installation guide
- · 1 cardboard packaging

| Type                | Gineos                            |
|---------------------|-----------------------------------|
| Dimensions          | Ø 232; Height 123 mm              |
| Installation depth  | 123 mm (plus cables & connectors) |
| Installation cutout | circular: 218 mm                  |