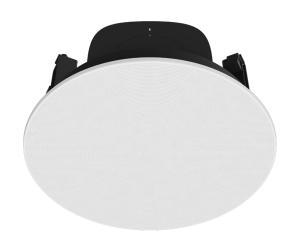

## Individual

Subtly integrated or strikingly accentuated thanks to the beautiful Gineos cover, which is made of one piece and is available in different colors.

#### Scope of delivery (per piece)

- 1 Gineos installation kit for Sonos One, One SL, Play:1
- 1 high-quality design cover in white or anthracite
- 1 installation guide
- · 1 cardboard packaging

| Type                | Gineos                            |
|---------------------|-----------------------------------|
| Dimensions          | Ø 232; Height 123 mm              |
| Installation depth  | 123 mm (plus cables & connectors) |
| Installation cutout | circular: 218 mm                  |