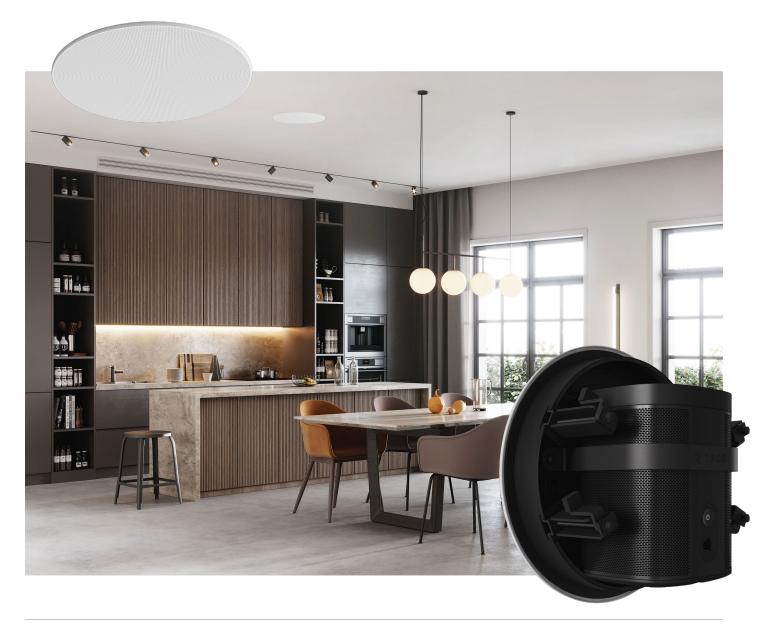

# gineos

Designed for installation of SONOS One, ONE SL and Play: 1 speakers in ceilings and walls

Gineos® is a product of B-System GmbH. All other products, product names and brand names are the property of their respective owners, all rights reserved.

### Description

The Gineos system allows the professional installation of SONOS One, ONE SL and Play:1 speakers in ceilings and walls. The robust and high quality adapter integrates in ceilings and walls with an elegant and very low profile and magnetic design cover.

# Integrated

It's very exciting, but stay grounded! Your SONOS speaker is now going through the roof in a matter of minutes.

**Quality:**Made in Germany

Warranty: 3 years

Fast:
Shipping in
1-2 working days