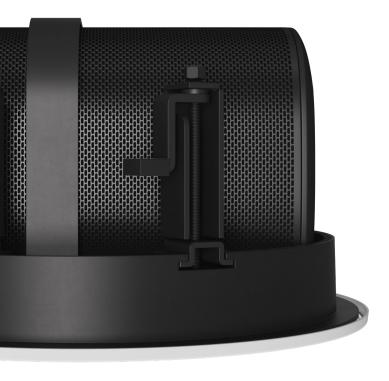

### Description

The Gineos system allows the professional installation of SONOS One, ONE SL and Play:1 speakers in ceilings and walls. The robust and high quality adapter integrates in ceilings and walls with an elegant and very low profile and magnetic design cover.

#### **Features**

- Effortless installation of SONOS ONE series in drywall constructions
- Minimum installation depth of only 123 mm plus cables & connectors
- · Defined openings for cables and speaker outlet
- The SONOS loudspeaker is fixed and protected within the adapter
- Acoustic optimized magnetic design cover easily detachable
- Secure fixing of speaker and adapter in walls and ceilings
- Easy installation in concrete ceilings as well as brick and concrete walls:
  Euroboxx M (SKU: 1022220)

## Individual

Subtly integrated or strikingly accentuated thanks to the beautiful Gineos cover, which is made of one piece and is available in different colors.