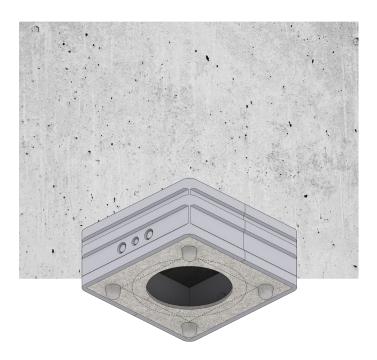

#### **Features**

- Effortless installation of SONOS ONE series in drywall constructions
- Minimum installation depth of only 123 mm plus cables & connectors
- · Defined openings for cables and speaker outlet
- The SONOS loudspeaker is fixed and protected within the adapter
- Acoustic optimized magnetic design cover easily detachable
- Secure fixing of speaker and adapter in walls and ceilings
- Easy installation in concrete ceilings as well as brick and concrete walls:
  Euroboxx M (SKU: 1022220)

# gineos

Your Gineos system also works for concrete ceilings, concrete walls and brick walls.

Backbox for concrete ceilings / concrete walls:

Euroboxx **M** SKU: 1022220 Backbox for brick walls:

Euroboxx **M wall** SKU: 1022221